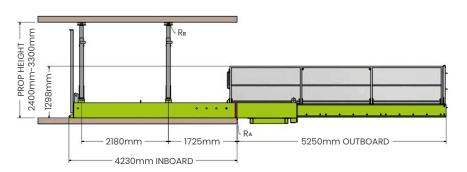

## Side Elevation - Fully Extended

All information stated on this specification sheet comes from relevant professional engineers engaged for the purpose of compiliance with appropriate regulations. SkyTech believes that all information stated on this specification sheet to be true and correct at the time of printing. SkyTech accepts no responsibility for its accuracy and recommends perusing your own sources for confirmation of stated details. Contact SkyTech directly for any further information regarding this product. All loads are static loads i.e. no load factors applied. Horizontal forces are not taken into account.

Reaction on each side of the platform. Assumed load always centre both ways on the outboard of the platform. All loads are static loads. **No load factors applied**.

Horizontal force not taken into account.

Reactions provided based on rigid supports i.e. effects on deflections of supporting slabs not factored into design.

| Total  | Weight of   | Weight of     |
|--------|-------------|---------------|
| Weight | Moving Deck | Fixed Section |
| 3680kg | 2435kg      | 1240kg        |