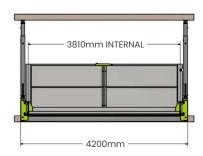

000kg             | 3200kg             | 2500kg             |
| Ra      | 8.3t               | 7.7t               | 7.1t               | 6.6t               |
| Rв      | 4.0t               | 3.8t               | 3.7t               | 3.5t               |

Reaction on each side of the platform. Assumed load always centre both ways on the outboard of the platform. All loads are static loads. **No load factors applied**.

Horizontal force not taken into account.

Reactions provided based on rigid supports i.e. effects on deflections of supporting slabs not factored into design.

| Total  | Weight of   | Weight of     |
|--------|-------------|---------------|
| Weight | Moving Deck | Fixed Section |
| 3680kg | 2435kg      | 1240kg        |

## Side Elevation - Retracted



## Front Elevation



## Side Elevation - Fully Extended





All information stated on this specification sheet comes from relevant professional engineers engaged for the purpose of compiliance with appropriate regulations. SkyTech believes that all information stated on this specification sheet to be true and correct at the time of printing. SkyTech accepts no responsibility for its accuracy and recommends perusing your own sources for confirmation of stated details. Contact SkyTech directly for any further information regarding this product. All loads are static loads i.e. no load factors applied. Horizontal forces are not taken into account.



For more information, contact our team at office@skytechnz.co.nz

0508 skytech skytechnz.co.nz