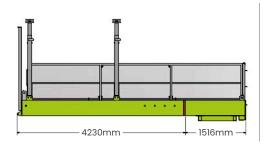

5000kg             | 4000kg             | 3200kg             | 2500kg             |
| Ra      | 8.3t               | 7.7t               | 7.1t               | 6.6t               |
| Rв      | 4.0t               | 3.8t               | 3.7t               | 3.5t               |

Reaction on each side of the platform. Assumed load always centre both ways on the outboard of the platform. All loads are static loads. **No load factors applied**.

Horizontal force not taken into account.

Reactions provided based on rigid supports i.e. effects on deflections of supporting slabs not factored into design.

| Total  | Weight of   | Weight of     |
|--------|-------------|---------------|
| Weight | Moving Deck | Fixed Section |
| 3680kg | 2435kg      | 1240kg        |

## Side Elevation - Retracted



## Front Elevation



## Side Elevation - Fully Extended





All information stated on this specification sheet comes from relevant professional engineers engaged for the purpose of compiliance with appropriate regulations. SkyTech believes that all information stated on this specification sheet to be true and correct at the time of printing. SkyTech accepts no responsibility for its accuracy and recommends perusing your own sources for confirmation of stated details. Contact SkyTech directly for any further information regarding this product. All loads are static loads i.e. no load factors applied. Horizontal forces are not taken into account.



For more information, contact our team at office@skytechnz.co.nz

0508 skytech skytechnz.co.nz