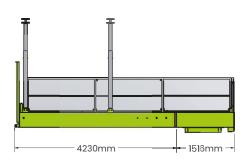

| 4000kg             | 3200kg             | 2500kg             |
| Ra      | 7.6t               | 6.7t               | 6.0t               | 5.4t               |
| Rв      | 3.7t               | 3.3t               | 3.0t               | 2.7t               |
| Rc      | 0.0t               | 0.0t               | 0.0t               | 0.0t               |

Reaction on each side of the platform. Assumed load always centre both ways on the outboard of the platform. All loads are static loads. No load factors applied.

Horizontal force not taken into account.

Reactions provided based on rigid supports i.e. effects on deflections of supporting slabs not factored into design.

| Takel           |        |
|-----------------|--------|
| Total<br>Weight | 2520kg |

## Side Elevation - Retracted



## **Front Elevation**



## Side Elevation - Fully Extended





All information stated on this specification sheet comes from relevant professional engineers engaged for the purpose of compliance with appropriate regulations. SkyTech believes that all information stated on this specification sheet to be true and correct at the time of printing. SkyTech accepts no responsibility for its accuracy and recommends perusing your own sources for confirmation of stated details. Contact SkyTech directly for any further information regarding this product. All loads are static loads i.e. no load factors applied. Horizontal forces are not taken into account.



For more information, contact our team at office@skytechnz.co.nz

0508 skytech skytechnz.co.nz