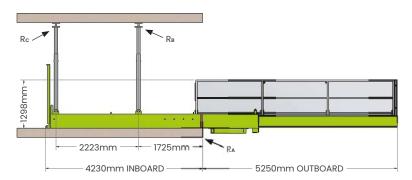

## Side Elevation - Fully Extended

All information stated on this specification sheet comes from relevant professional engineers engaged for the purpose of compliance with appropriate regulations. SkyTech believes that all information stated on this specification sheet to be true and correct at the time of printing. SkyTech accepts no responsibility for its accuracy and recommends perusing your own sources for confirmation of stated details. Contact SkyTech directly for any further information regarding this product. All loads are static loads i.e. no load factors applied. Horizontal forces are not taken into account.

Reaction on each side of the platform. Assumed load always centre both ways on the outboard of the platform. All loads are static loads. No load factors applied.

Horizontal force not taken into account.

Reactions provided based on rigid supports i.e. effects on deflections of supporting slabs not factored into design.

| Takel           |        |
|-----------------|--------|
| Total<br>Weight | 2520kg |