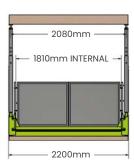

3200kg             | 2500kg             |
| Ra      | 7.6t               | 6.7t               | 6.0t               | 5.4t               |
| Rв      | 3.7t               | 3.3t               | 3.0t               | 2.7t               |
| Rc      | 0.0t               | 0.0t               | 0.0t               | 0.0t               |

Reaction on each side of the platform. Assumed load always centre both ways on the outboard of the platform. All loads are static loads. No load factors applied.

Horizontal force not taken into account.

Reactions provided based on rigid supports i.e. effects on deflections of supporting slabs not factored into design.

| Takel           |        |
|-----------------|--------|
| Total<br>Weight | 2520kg |

## Side Elevation - Retracted



## **Front Elevation**



## Side Elevation - Fully Extended





All information stated on this specification sheet comes from relevant professional engineers engaged for the purpose of compliance with appropriate regulations. SkyTech believes that all information stated on this specification sheet to be true and correct at the time of printing. SkyTech accepts no responsibility for its accuracy and recommends perusing your own sources for confirmation of stated details. Contact SkyTech directly for any further information regarding this product. All loads are static loads i.e. no load factors applied. Horizontal forces are not taken into account.



For more information, contact our team at office@skytechnz.co.nz

0508 skytech skytechnz.co.nz